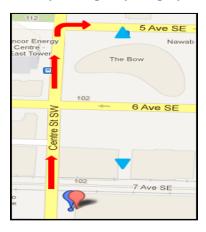

## **Bow Tower Parking Directions**

MAIN ENTRANCE IS ON 5th Ave, East of Centre Street SE

- Turn right from the front drive onto Centre St
- Drive 2 blocks north and turn right onto 5<sup>th</sup> Ave
- Entrance to the parkade will be the first drive on the right
- After entering the garage, park near the 7<sup>th</sup> Ave LRT elevators
- Take the elevator to the main level, which will bring you to the north side of the train tracks across from the hotel

#### From Hyatt Regency Calgary